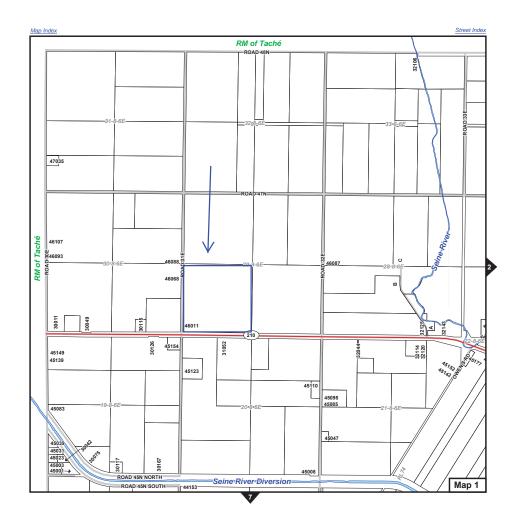

FILE #: 4175-24-8948

**ROLL #:** 119000.000

**SUBJECT:** To subdivide a vacant farmstead site from the existing

agricultural title (CT# 2874440/1) for new residential

development, as shown on the Proposed Subdivision Map.

**DESIGNATION:** Agricultural Area

**ZONED:** Agriculture Zone

**LOCATION**: 46011 Road 31E; SW 29-8-6E

**FOR INFORMATION** Hadiseh Bajelan, M.C.P, M.Arch, Development Officer E: development@rmofsteanne.com P: 204-422-5929

## **Proposed Subdivision-RM of Ste. Anne**

SW 1/4 29-08-06E