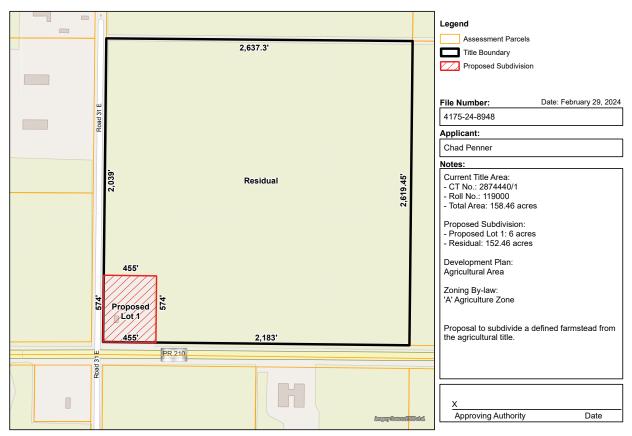

FILE #: 4175-24-8948

**ROLL #:** 119000.000

**SUBJECT:** To subdivide a vacant farmstead site from the existing

agricultural title (CT# 2874440/1) for new residential

development, as shown on the Proposed Subdivision Map.

**DESIGNATION:** Agricultural Area

**ZONED:** Agriculture Zone

**LOCATION**: 46011 Road 31E; SW 29-8-6E

**FOR INFORMATION** Hadiseh Bajelan, M.C.P, M.Arch, Development Officer E: development@rmofsteanne.com P: 204-422-5929

## **Proposed Subdivision-RM of Ste. Anne**

SW 1/4 29-08-06E