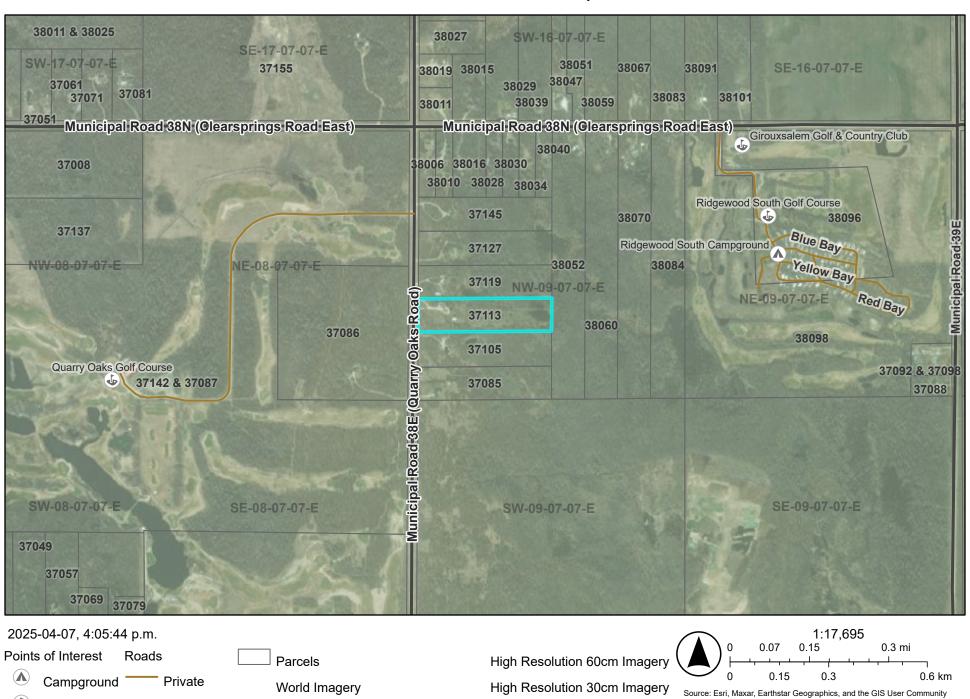

FILE #: Conditional Use #05-25

**ROLL #:** 29306.000

SUBJECT: To allow a Home-Based Industry for the Retail sale of used RV's.

**ZONED:** Rural Residential 5

LOCATION: 37113 Road 38E; NW 9-7-7E map on reverse